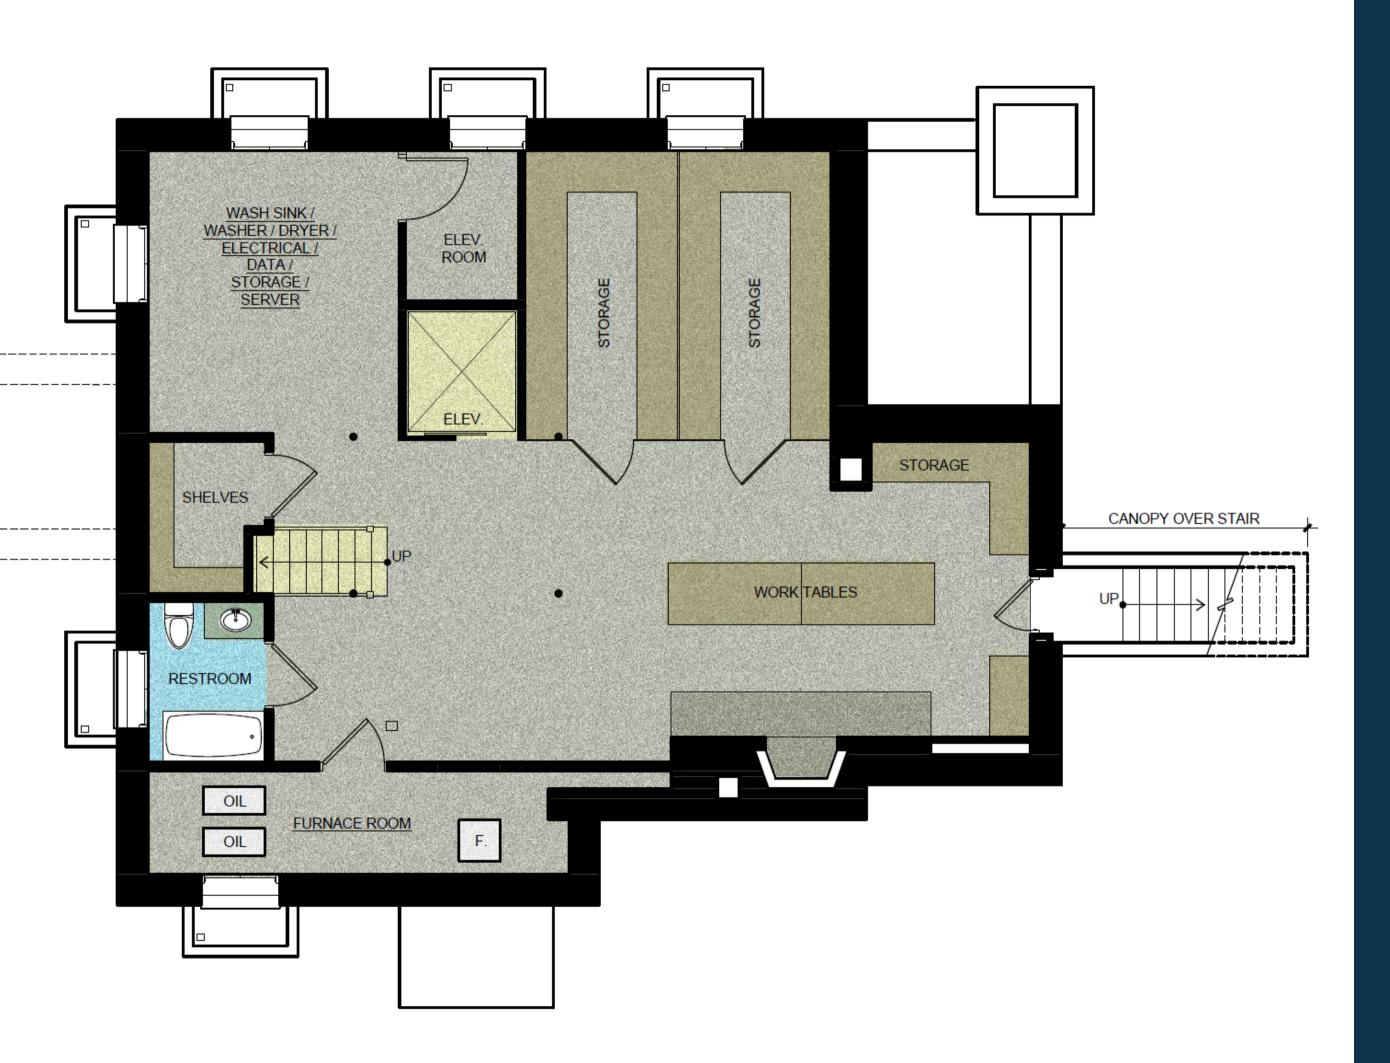

### FORWARD WITH FAITH

PREPARING HUNT'S CAMPUS FOR THE NEXT 250 YEARS





#### AGENDA

- Why are we here today?
- What has happened so far?
- What do the preliminary draft plans look like?
- How much will this cost?
- · What do we want from you?



# OLD COURT ROAD

## EXISTING CONDITIONS SITE









#### CHURCH



FIRST FLOOR







#### AGAPE



#### BASEMENT















#### AGAPE



#### SECOND FLOOR





#### AGAPE



#### THIRD FLOOR





#### GRAND TOTAL

| Description    | Total Cost  |  |
|----------------|-------------|--|
| Site work      | \$454,610   |  |
| Church Builing | \$575,000   |  |
| Agape          | \$600,000   |  |
|                | \$1,629,610 |  |

Cost estimates will be refined when scope, funding, phasing and final design are approved and detailed plans are produced.



#### SITE COSTS

| Number           | Description                                                | Total Cost * |  |
|------------------|------------------------------------------------------------|--------------|--|
| 1                | Close Joppa Rd. Entrance                                   | \$19,500     |  |
| 2