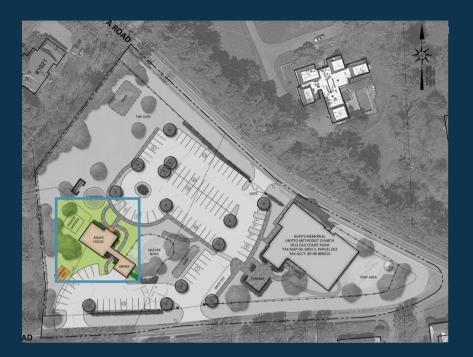

### FORWARD WITH FAITH

PREPARING HUNT'S CAMPUS FOR THE NEXT 250 YEARS





#### AGENDA

- Why are we here today?
- What has happened so far?
- What do the preliminary draft plans look like?
- How much will this cost?
- · What do we want from you?



# OLD COURT ROAD

## EXISTING CONDITIONS SITE









#### CHURCH



FIRST FLOOR







#### AGAPE



#### BASEMENT















#### AGAPE



#### SECOND FLOOR





#### AGAPE



#### THIRD FLOOR





#### GRAND TOTAL

| Description    | Total Cost  |  |
|----------------|-------------|--|
| Site work      | \$454,610   |  |
| Church Builing | \$575,000   |  |
| Agape          | \$600,000   |  |
|                | \$1,629,610 |  |

Cost estimates will be refined when scope, funding, phasing and final design are approved and detailed plans are produced.



#### SITE COSTS

| Number           | Description                                                | Total Cost * |  |
|------------------|------------------------------------------------------------|--------------|--|
| 1                | Close Joppa Rd. Entrance                                   | \$19,500     |  |
| 2                | Reconfigure Old Court Rd. Entrance (incl. erosion control) | \$117,000    |