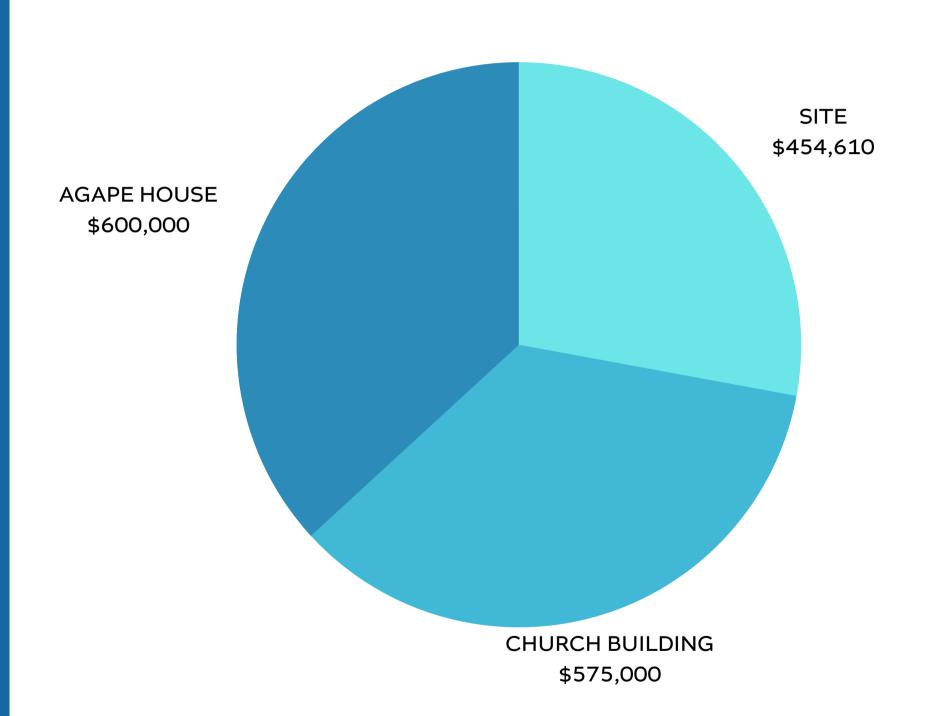

#### GRAND TOTAL

| Description    | Total Cost  |  |
|----------------|-------------|--|
| Site work      | \$454,610   |  |
| Church Builing | \$575,000   |  |
| Agape          | \$600,000   |  |
|                | \$1,629,610 |  |