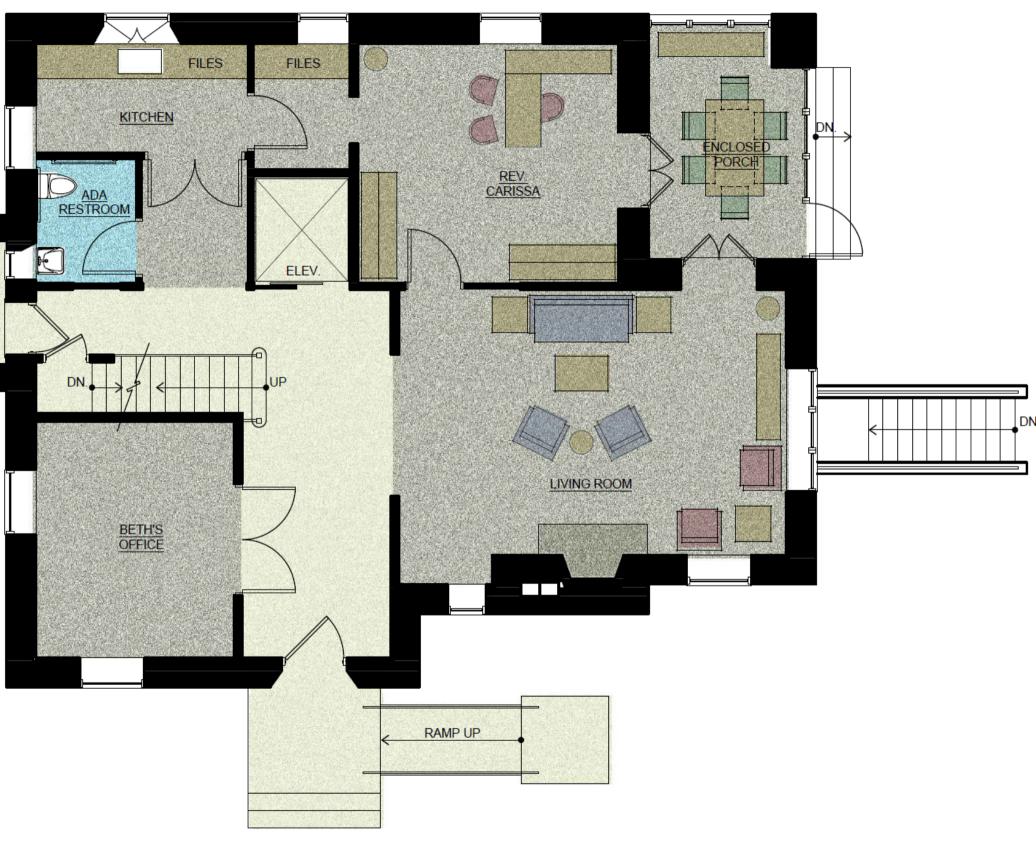

### FORWARD WITH FAITH

PREPARING HUNT'S CAMPUS FOR THE NEXT 250 YEARS





#### AGENDA

- Why are we here today?
- What has happened so far?
- What do the preliminary draft plans look like?
- How much will this cost?
- · What do we want from you?



# OLD COURT ROAD

## EXISTING CONDITIONS SITE









#### CHURCH



FIRST FLOOR







#### AGAPE



#### BASEMENT















#### AGAPE



#### SECOND FLOOR





#### AGAPE



#### THIRD FLOOR





#### GRAND TOTAL

| Description    | Total Cost  |  |
|----------------|-------------|--|
| Site work      | \$454,610   |  |
| Church Builing | \$575,000   |  |
| Agape          | \$600,000   |  |
|                | \$1,629,610 |  |

Cost estimates will be refined when scope, funding, phasing and final design are approved and detailed plans are produced.



#### SITE COSTS

| Number           | Description                                                | Total Cost * |  |
|------------------|------------------------------------------------------------|--------------|--|
| 1                | Close Joppa Rd. Entrance                                   | \$19,500     |  |
| 2                | Reconfigure Old Court Rd