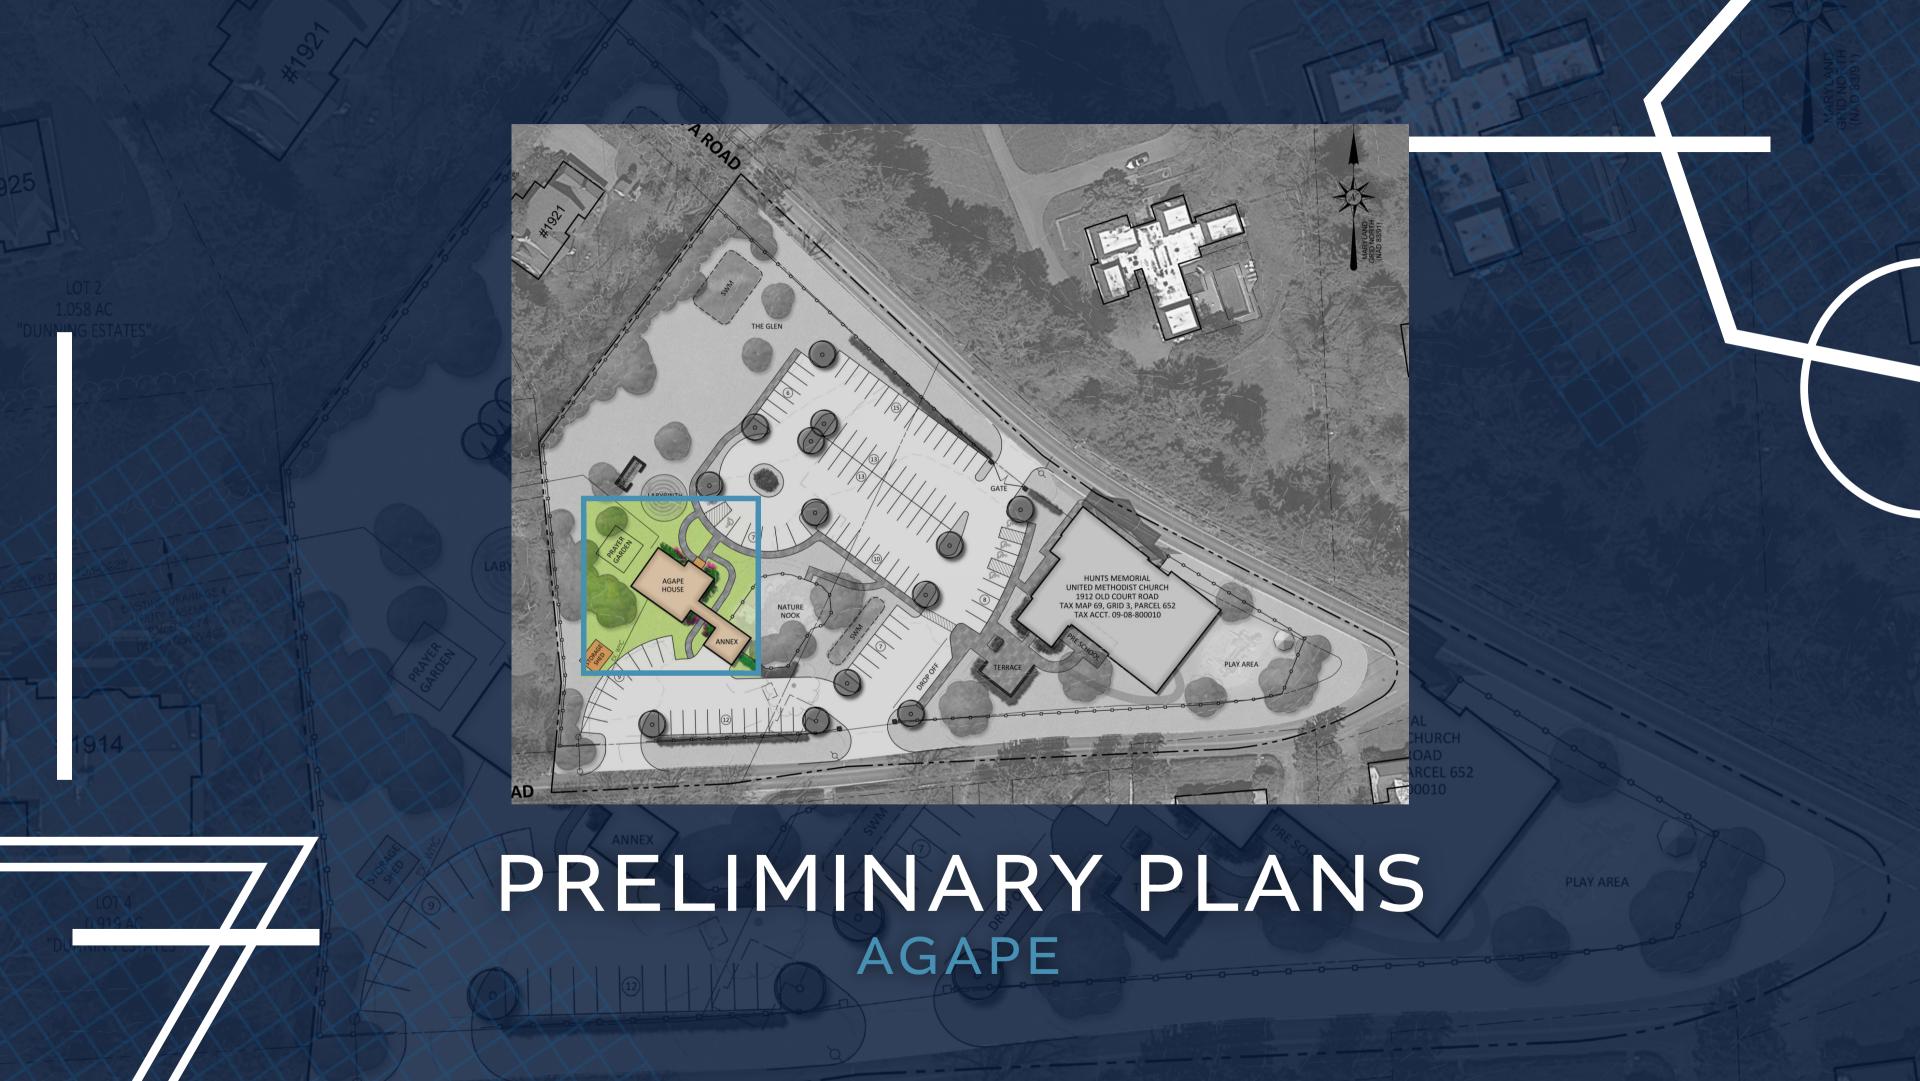

### FORWARD WITH FAITH

PREPARING HUNT'S CAMPUS FOR THE NEXT 250 YEARS





#### AGENDA

- Why are we here today?
- What has happened so far?
- What do the preliminary draft plans look like?
- How much will this cost?
- · What do we want from you?



# OLD COURT ROAD

## EXISTING CONDITIONS SITE









#### CHURCH



FIRST FLOOR







#### AGAPE



#### BASEMENT















#### AGAPE



#### SECOND FLOOR





#### AGAPE



#### THIRD FLOOR





#### GRAND TOTAL

| Description    | Total Cost  |  |
|----------------|-------------|--|
| Site work      | \$454,610   |  |
| Church Builing | \$575,000   |  |
| Agape          | \$600,000   |  |
|                | \$1,629,610 |  |

Cost estimates will be refined when scope, funding, phasing and final design are approved and detailed plans are produced.



#### SITE COSTS

| Number           | Description                                                | Total Cost * |  |
|------------------|------------------------------------------------------------|--------------|--|
| 1                | Close Joppa Rd. Entrance                                   | \$19,500     |  |
|