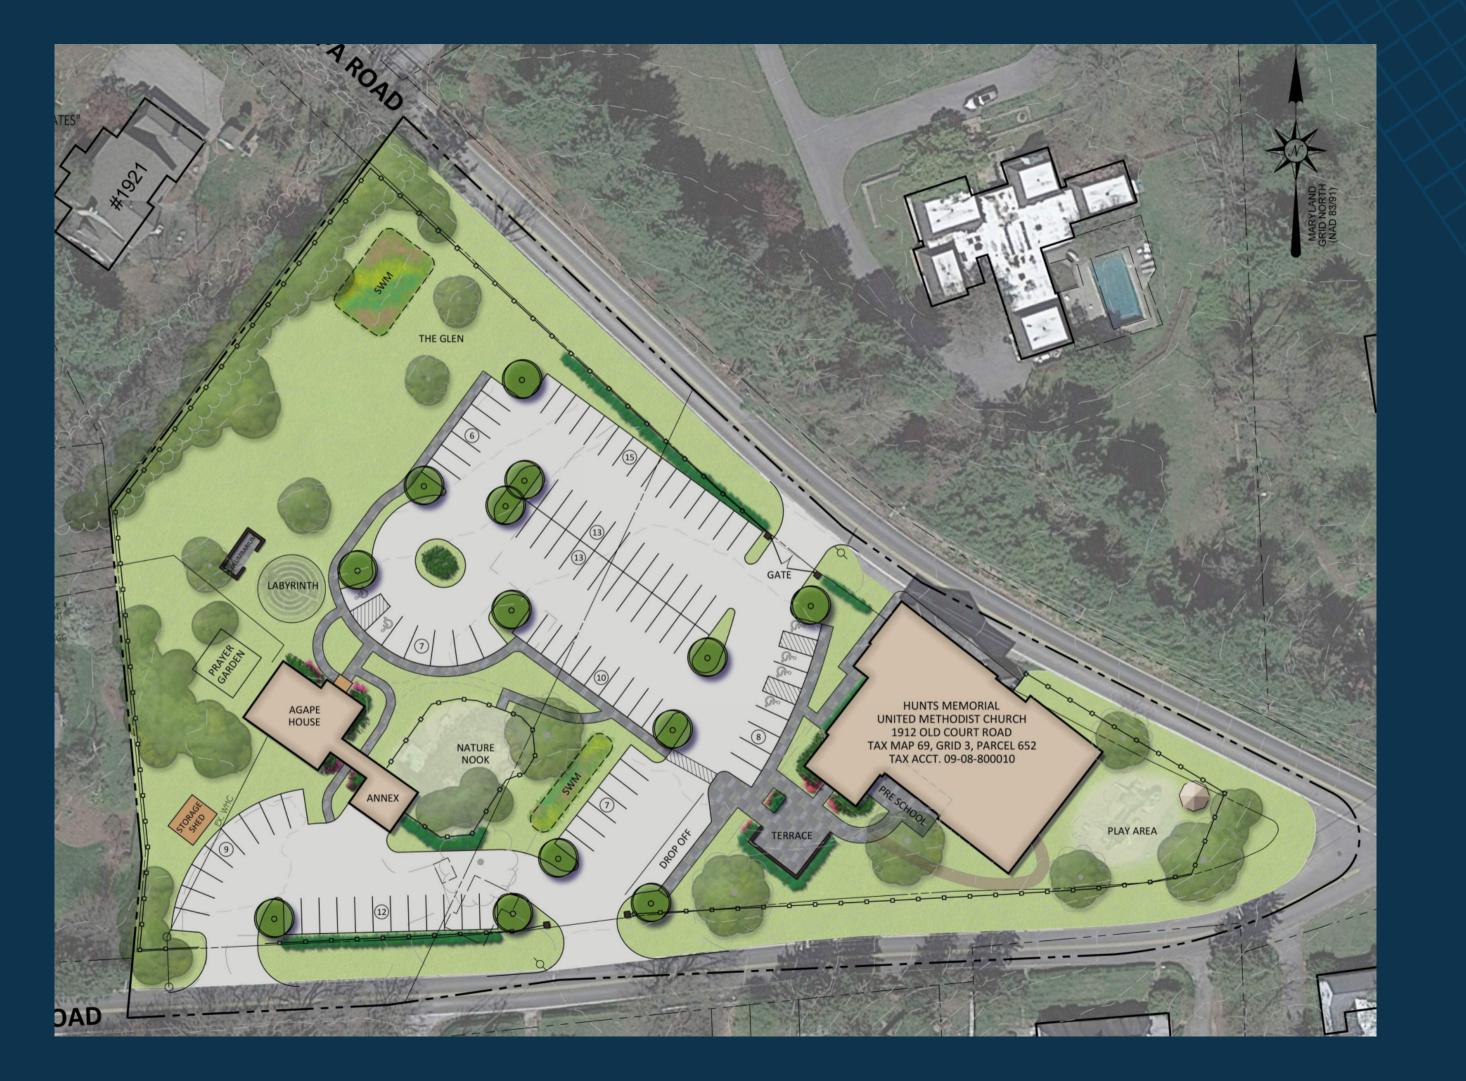

# OLD COURT ROAD

#### SITE COSTS

| Number           | Description                                                | Total Cost * |  |
|------------------|------------------------------------------------------------|--------------|--|
| 1                | Close Joppa Rd. Entrance                                   | \$19,500     |  |
| 2                | Reconfigure Old Court Rd. Entrance (incl. erosion control) | \$117,000    |  |
| 3                | Reconfigure Parking Lot (incl. erosion control)            | \$195,000    |  |
| 4                | Directional Signage and Site Lighting                      | \$16,250     |  |
| 5                | New walkways                                               | \$29,250     |  |
| 6                | Landscape Site                                             | \$32,500     |  |
| 7                | New Storage Facility                                       | \$32,500     |  |
| 8                | Outdoor Ministry Site                                      | \$6,500      |  |
| 9                | Dismantle Scout Shack                                      | \$4,550      |  |
| 10               | Relocate Clothes Shed                                      | \$260        |  |
| 11               | Relocate Trash Corral                                      | \$1,300      |  |
| 12               | Columbarium** - Separate standalone project                | <b>\$</b> O  |  |
| Site Total Costs |                                                            | \$454,610    |  |