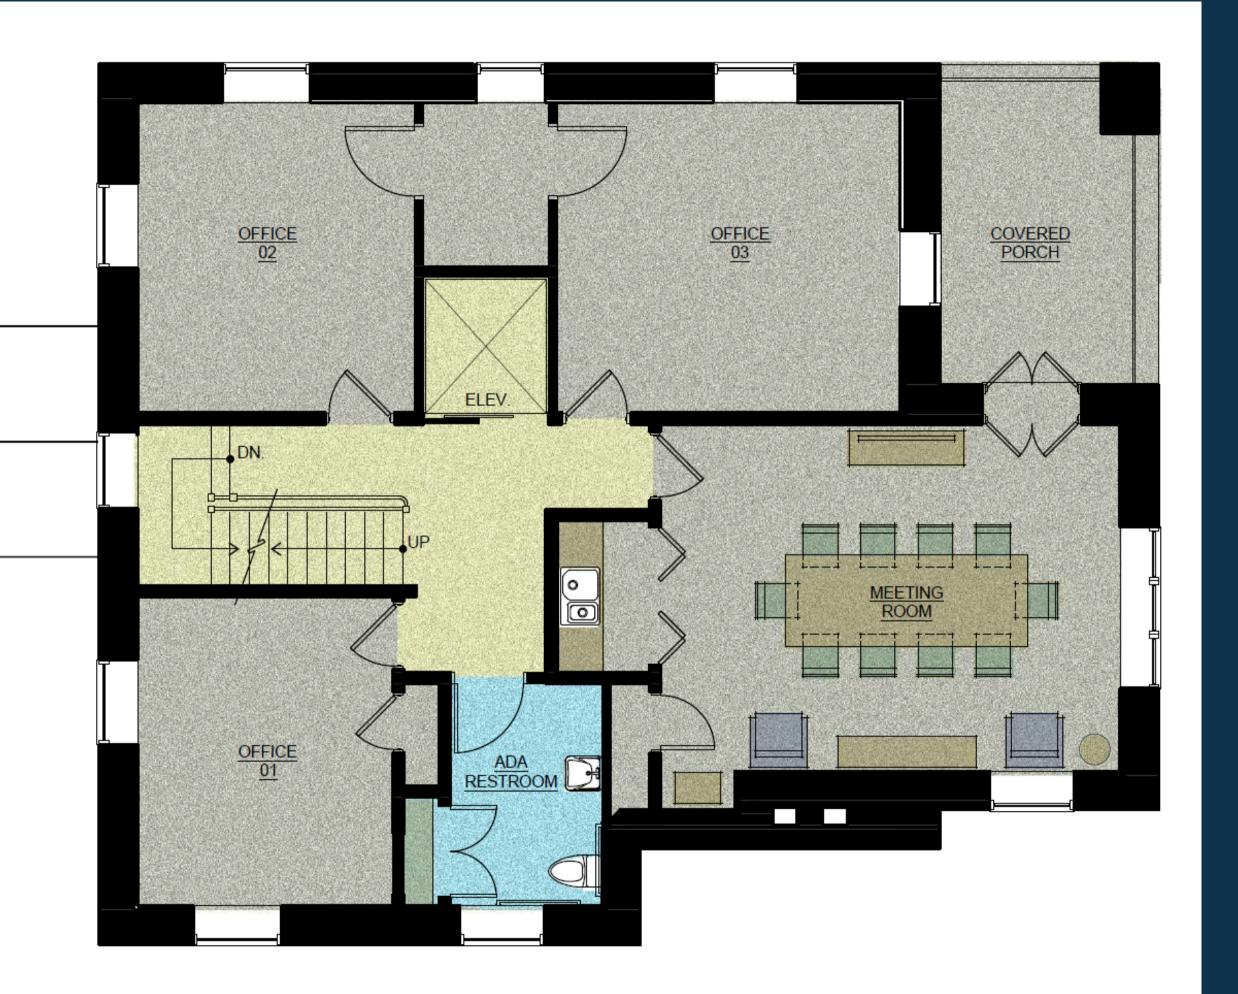

### FORWARD WITH FAITH

PREPARING HUNT'S CAMPUS FOR THE NEXT 250 YEARS





#### AGENDA

- Why are we here today?
- What has happened so far?
- What do the preliminary draft plans look like?
- How much will this cost?
- · What do we want from you?



# OLD COURT ROAD

## EXISTING CONDITIONS SITE









#### CHURCH



FIRST FLOOR







#### AGAPE



#### BASEMENT















#### AGAPE



#### SECOND FLOOR





#### AGAPE



#### THIRD FLOOR





#### GRAND TOTAL

| Description    | Total Cost  |  |
|----------------|-------------|--|
| Site work      | \$454,610   |  |
| Church Builing | \$575,000   |  |
| Agape          | \$600,000   |  |
|                | \$1,629,610 |  |

Cost estimates will be refined when scope, funding, phasing and final design are approved and detailed plans are produced.



#### SITE COSTS

| Number           | Description                                                | Total Cost * |  |
|------------------|------------------------------------------------------------|--------------|--|
| 1                | Close Joppa Rd. Entrance                                   | \$19,500     |  |
| 2                | Reconfigure Old Court Rd.