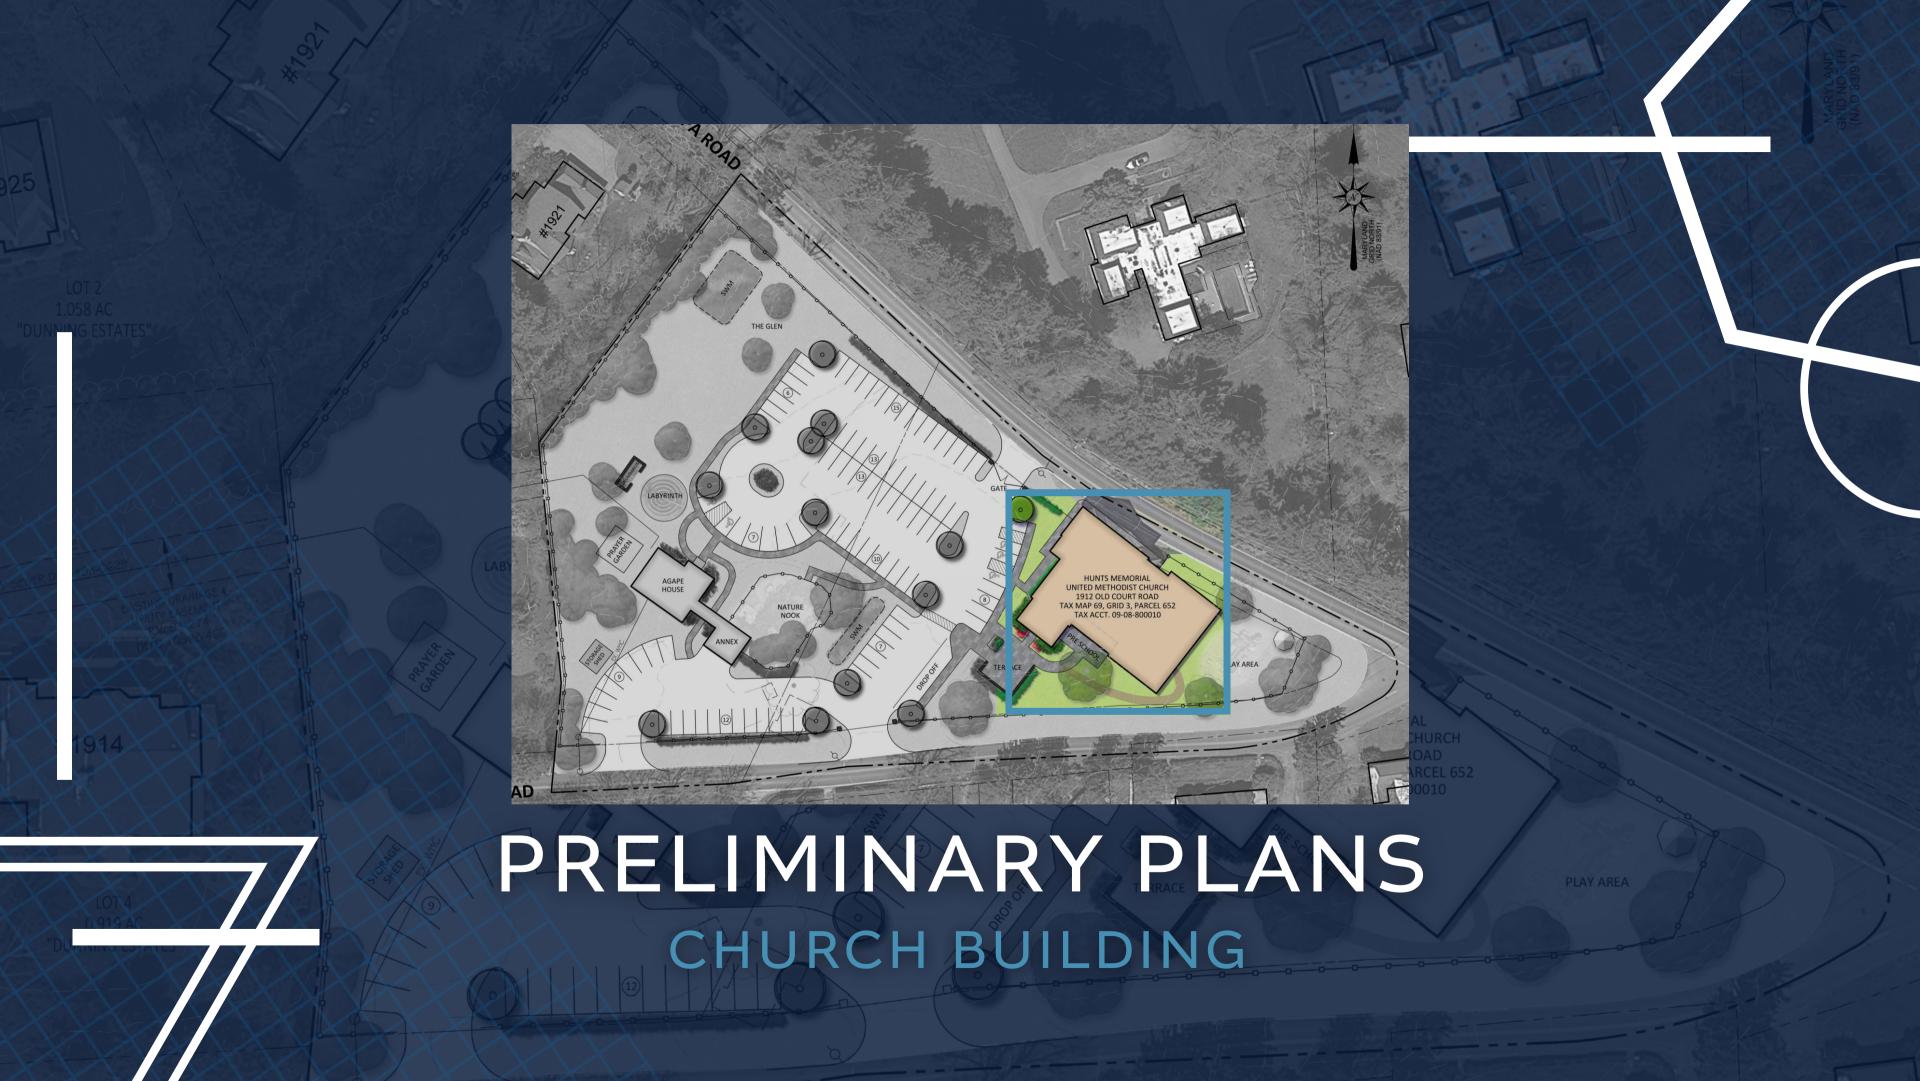

### FORWARD WITH FAITH

PREPARING HUNT'S CAMPUS FOR THE NEXT 250 YEARS





#### AGENDA

- Why are we here today?
- What has happened so far?
- What do the preliminary draft plans look like?
- How much will this cost?
- · What do we want from you?



# OLD COURT ROAD

## EXISTING CONDITIONS SITE









#### CHURCH



FIRST FLOOR







#### AGAPE



#### BASEMENT















#### AGAPE



#### SECOND FLOOR





#### AGAPE



#### THIRD FLOOR





#### GRAND TOTAL

| Description    | Total Cost  |  |
|----------------|-------------|--|
| Site work      | \$454,610   |  |
| Church Builing | \$575,000   |  |
| Agape          | \$600,000   |  |
|                | \$1,629,610 |  |

Cost estimates will be refined when scope, funding, phasing and final design are approved and detailed plans are produced.



#### SITE COSTS

| Number           | Description                                                | Total Cost * |  |
|------------------|------------------------------------------------------------|--------------|--|
| 1                | Close Joppa Rd. Entrance