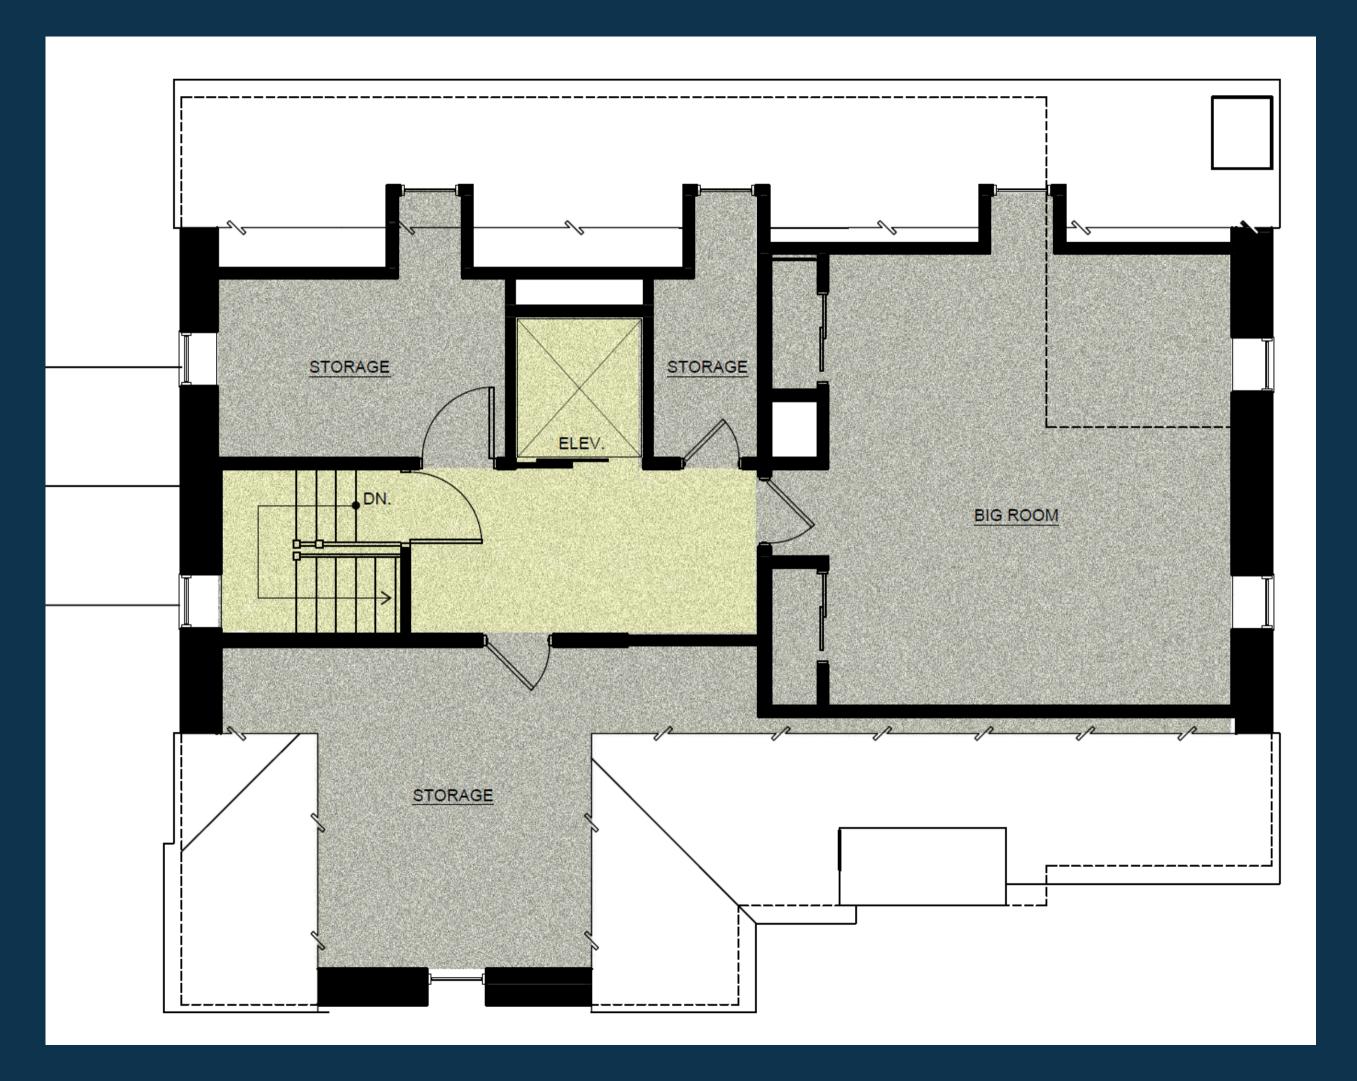

### FORWARD WITH FAITH

PREPARING HUNT'S CAMPUS FOR THE NEXT 250 YEARS





#### AGENDA

- Why are we here today?
- What has happened so far?
- What do the preliminary draft plans look like?
- How much will this cost?
- · What do we want from you?



# OLD COURT ROAD

## EXISTING CONDITIONS SITE









#### CHURCH



FIRST FLOOR







#### AGAPE



#### BASEMENT















#### AGAPE



#### SECOND FLOOR





#### AGAPE



#### THIRD FLOOR





#### GRAND TOTAL

| Description    | Total Cost  |  |
|----------------|-------------|--|
| Site work      | \$454,610   |  |
| Church Builing | \$575,000   |  |
| Agape          | \$600,000   |  |
|                | \$1,629,610 |  |

Cost estimates will be refined when scope, funding, phasing and final design are approved and detailed plans are produced.



#### SITE COSTS

| Number           | Description                                                | Total Cost * |  |
|------------------|------------------------------------------------------------|--------------|--|
| 1                | Close Joppa Rd. Entrance                                   | \$19,500     |  |
| 2                | Reconfigure Old Court Rd. Entrance (incl. erosion control) | \$