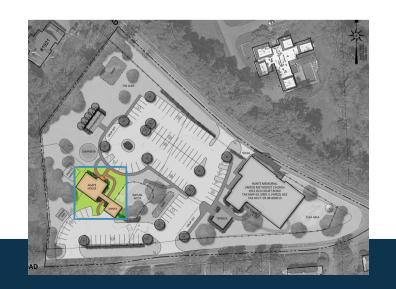

### FORWARD WITH FAITH

PREPARING HUNT'S CAMPUS FOR THE NEXT 250 YEARS





#### AGENDA

- Why are we here today?
- What has happened so far?
- What do the preliminary draft plans look like?
- How much will this cost?
- · What do we want from you?



# OLD COURT ROAD

## EXISTING CONDITIONS SITE









#### CHURCH



FIRST FLOOR







#### AGAPE



#### BASEMENT















#### AGAPE



#### SECOND FLOOR





#### AGAPE



#### THIRD FLOOR





#### GRAND TOTAL

| Description    | Total Cost  |  |
|----------------|-------------|--|
| Site work      | \$454,610   |  |
| Church Builing | \$575,000   |  |
| Agape          | \$600,000   |  |
|                | \$1,629,610 |  |

Cost estimates will be refined when scope, funding, phasing and final design are approved and detailed plans are produced.



#### SITE COSTS

| Number           | Description                                                | Total Cost * |  |
|------------------|------------------------------------------------------------|--------------|--|
| 1                | Close Joppa Rd. Entrance                                   | \$19,500     |  |
| 2                | Reconfigure Old Cour