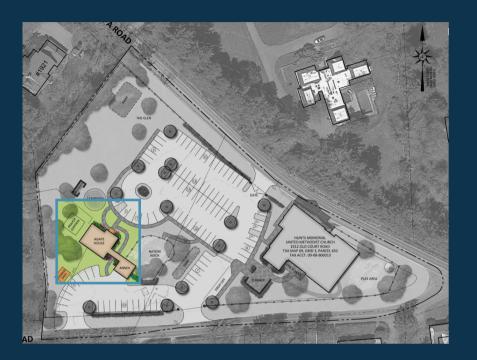

### FORWARD WITH FAITH

PREPARING HUNT'S CAMPUS FOR THE NEXT 250 YEARS





#### AGENDA

- Why are we here today?
- What has happened so far?
- What do the preliminary draft plans look like?
- How much will this cost?
- · What do we want from you?



# OLD COURT ROAD

## EXISTING CONDITIONS SITE









#### CHURCH



FIRST FLOOR







#### AGAPE



#### BASEMENT















#### AGAPE



#### SECOND FLOOR





#### AGAPE



#### THIRD FLOOR





#### GRAND TOTAL

| Description    | Total Cost  |  |
|----------------|-------------|--|
| Site work      | \$454,610   |  |
| Church Builing | \$575,000   |  |
| Agape          | \$600,000   |  |
|                | \$1,629,610 |  |

Cost estimates will be refined when scope, funding, phasing and final design are approved and detailed plans are produced.



#### SITE COSTS

| Number           | Description                                                | Total Cost * |  |
|------------------|------------------------------------------------------------|--------------|--|
| 1                | Close Joppa Rd. Entrance                                   | \$19,500     |  |
| 2