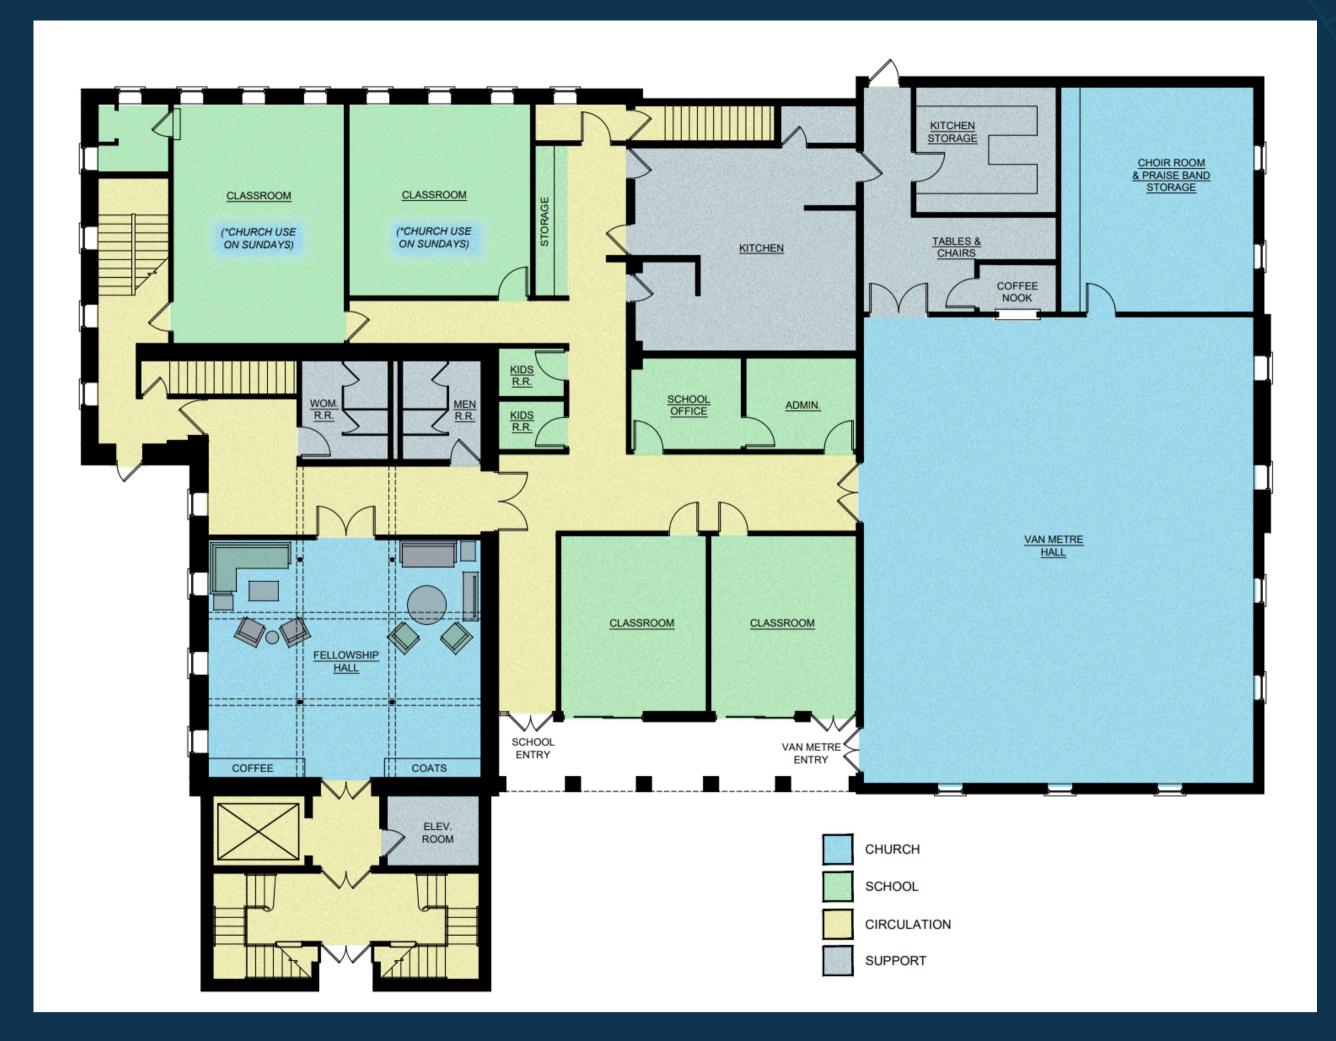

### FORWARD WITH FAITH

PREPARING HUNT'S CAMPUS FOR THE NEXT 250 YEARS





#### AGENDA

- Why are we here today?
- What has happened so far?
- What do the preliminary draft plans look like?
- How much will this cost?
- · What do we want from you?



# OLD COURT ROAD

## EXISTING CONDITIONS SITE









#### CHURCH



FIRST FLOOR







#### AGAPE



#### BASEMENT















#### AGAPE



#### SECOND FLOOR





#### AGAPE



#### THIRD FLOOR





#### GRAND TOTAL

| Description    | Total Cost  |  |
|----------------|-------------|--|
| Site work      | \$454,610   |  |
| Church Builing | \$575,000   |  |
| Agape          | \$600,000   |  |
|                | \$1,629,610 |  |

Cost estimates will be refined when scope, funding, phasing and final design are approved and detailed plans are produced.



#### SITE COSTS

| Number           | Description                                                | Total Cost * |  |
|------------------|------------------------------------------------------------|--------------|--|
| 1                | Close Joppa Rd. Entrance