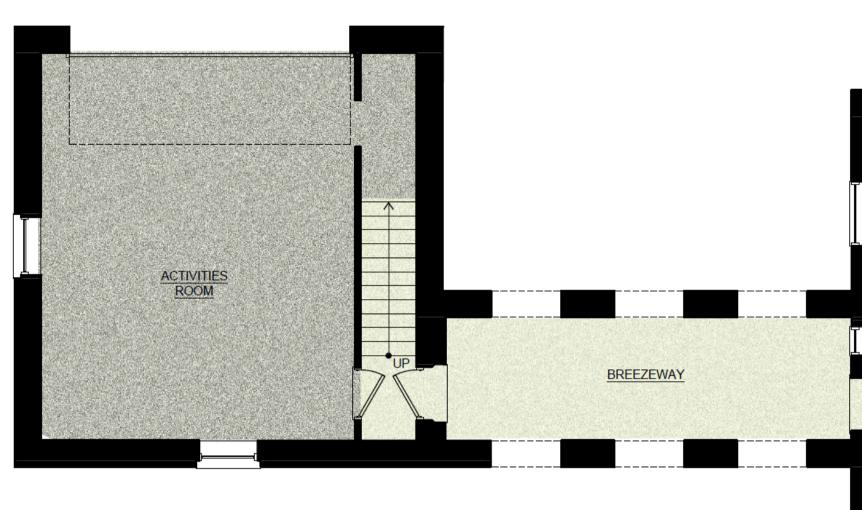

### FORWARD WITH FAITH

PREPARING HUNT'S CAMPUS FOR THE NEXT 250 YEARS





#### AGENDA

- Why are we here today?
- What has happened so far?
- What do the preliminary draft plans look like?
- How much will this cost?
- · What do we want from you?



# OLD COURT ROAD

## EXISTING CONDITIONS SITE









#### CHURCH



FIRST FLOOR







#### AGAPE



#### BASEMENT















#### AGAPE



#### SECOND FLOOR





#### AGAPE



#### THIRD FLOOR





#### GRAND TOTAL

| Description    | Total Cost  |  |
|----------------|-------------|--|
| Site work      | \$454,610   |  |
| Church Builing | \$575,000   |  |
| Agape          | \$600,000   |  |
|                | \$1,629,610 |  |

Cost estimates will be refined when scope, funding, phasing and final design are approved and detailed plans are produced.



#### SITE COSTS

| Number           | Description                                                | Total Cost * |  |
|------------------|------------------------------------------------------------|--------------|--|
| 1                | Close Joppa Rd. Entrance                                   | \$19,500     |  |
| 2                | Reconfigure Old